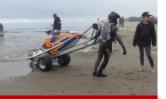

Add the Buggy System When Unloading

The buggy can be used to launch or dock your Ski

Winch & Glide Slide System

Push Back System

## FLEXXLOADER LETS YOU DO MORE!

- With the optional buggy system FLEXX LOADER provides easy roll around storage when you get your machines home.
- Avoid crowded parking lots or boat launches, FLEXX LOADER allows you to load/unload anywhere your truck will go.