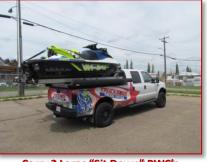

# Now Carry PWC's and Snow Bikes on Your TRUCKBOSS Deck!

Carry 2 Large "Sit Down" PWC's

Carry up to 3"Stand-Up" PWC's

Cradle converts to a beach cart.

Load and Unload Anywhere

# FLEXXLOADER from TRUCKBOSS takes toy hauling to the next level.

Now with a single platform you can carry PWCs and Snow Bikes on your TRUCKBOSS deck. Utilizing the integrated winch loading functionality of the TRUCKBOSS Truck Deck along with the FLEXXLOADER cradle and guide system you can carry Snow Bikes, Jet Skis, or Sit Down PWCs. Moreover FLEXXLOADER also can be converted to a buggy system for storage at home or for unloading closer to the fun.