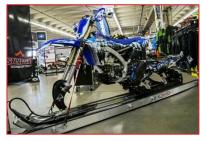

## TRUCKBOSSDECKS.COM

**Carry 2 Snow Bikes** 

Carry a Snow Bike and still have room for your snowmobile

Tie down your Snow Bike at ground level.

The same cradle is used for Snow Bikes and Large PWC's

## **A Revolution In Toy Hauling**

TRUCKB#9

FLEXXLØRDER

- FLEXXLOADER allows you to carry up to two Snow Bikes, Two Sit Down PWCs, with the large cradles or three Stand-up PWCs with the small cradles on your TRUCKBOSS DECK.
- A single FLEXXLOADER can be converted to be used for both Snow Bikes and PWC's
- With FLEXXLOADER you can secure your load on the ground using 6 D-Rings and in the case of the water version the hand winch.
- The system is attached to the deck with the new and improved guide and slide system that locks the load down with ease.
- FLEXX LOADER loading is easy and safe using the TRUCKBOSS winch system.
- The system now incorporates an optional push back mechanism to make unloading easier and safer!!
- The proprietary telescoping ramp system is light and easy to use.