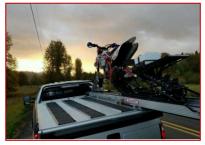

# FLEXXLOADER from TRUCKBOSS takes toy hauling to the next level.

Now with a single platform you can carry PWCs and Snow Bikes on your TRUCKBOSS deck. Utilizing the integrated winch loading functionality of the TRUCKBOSS Truck Deck along with the FLEXXLOADER cradle and guide system you can carry Snow Bikes, Jet Skis, or Sit Down PWCs. Moreover FLEXXLOADER also can be converted to a buggy system for storage at home or for unloading closer to the fun.

## **A Revolution In Toy Hauling**

TRUCKB#9

FLEXXLØRDER

- FLEXXLOADER allows you to carry up to two Snow Bikes, Two Sit Down PWCs, with the large cradles or three Stand-up PWCs with the small cradles on your TRUCKBOSS DECK.
- A single FLEXXLOADER can be converted to be used for both Snow Bikes and PWC's
- With FLEXXLOADER you can secure your load on the ground using 6 D-Rings and in the case of the water version the hand winch.
- The system is attached to the deck with the new and improved guide and slide system that locks the load down with ease.
- FLEXX LOADER loading is easy and safe using the TRUCKBOSS winch system.
- The system now incorporates an optional push back mechanism to make unloading easier and safer!!
- The proprietary telescoping ramp system is light and easy to use.