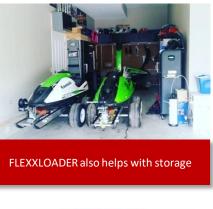

## FLEXXLOADER LETS YOU DO MORE!

- With the optional buggy system FLEXX LOADER provides easy roll around storage when you get your machines home.
- Avoid crowded parking lots or boat launches, FLEXX LOADER allows you to load/unload anywhere your truck will go.