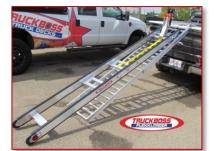

## **A Revolution In Toy Hauling**

TRUCKB#9

FLEXXLØRDER

- FLEXXLOADER allows you to carry up to two Snow Bikes, Two Sit Down PWCs, with the large cradles or three Stand-up PWCs with the small cradles on your TRUCKBOSS DECK.
- A single FLEXXLOADER can be converted to be used for both Snow Bikes and PWC's
- With FLEXXLOADER you can secure your load on the ground using 6 D-Rings and in the case of the water version the hand winch.
- The system is attached to the deck with the new and improved guide and slide system that locks the load down with ease.
- FLEXX LOADER loading is easy and safe using the TRUCKBOSS winch system.
- The system now incorporates an optional push back mechanism to make unloading easier and safer!!
- The proprietary telescoping ramp system is light and easy to use.

#### System Components

- •Large Cradle 11ft X 17"
- •Small Cradle 9ft X 13"
- •PWC Conversion Kit
- •Snow Bike Conversion Kit
- •Push Back System
- •Large Cradle Buggy System
- •Small Cradle Buggy System