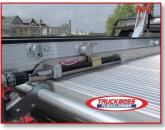

## **A Revolution In Toy Hauling**

TRUCKB#9

FLEXXLØRDER

- FLEXXLOADER allows you to carry up to two Snow Bikes, Two Sit Down PWCs, with the large cradles or three Stand-up PWCs with the small cradles on your TRUCKBOSS DECK.
- A single FLEXXLOADER can be converted to be used for both Snow Bikes and PWC's
- With FLEXXLOADER you can secure your load on the ground using 6 D-Rings and in the case of the water version the hand winch.
- The system is attached to the deck with the new and improved guide and slide system that locks the load down with ease.
- FLEXX LOADER loading is easy and safe using the TRUCKBOSS winch system.
- The system now incorporates an optional push back mechanism to make unloading easier and safer!!
- The proprietary telescoping ramp system is light and easy to use.

Add the Buggy System When Unloading

The buggy can be used to launch or dock your Ski

Winch & Glide Slide System

Push Back System