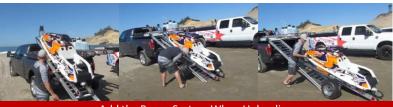

Add the Buggy System When Unloading

The buggy can be used to launch or dock your Ski

Winch & Glide Slide System

Push Back System

## FLEXXLOADER LETS YOU DO MORE!

- With the optional buggy system FLEXX LOADER provides easy roll around storage when you get your machines home.
- Avoid crowded parking lots or boat launches, FLEXX LOADER allows you to load/unload anywhere your truck will go.