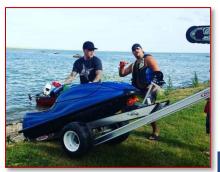

Add the Buggy System When Unloading

The buggy can be used to launch or dock your Ski

Winch & Glide Slide System

Push Back System

## FLEXXLOADER LETS YOU DO MORE!

- With the optional buggy system FLEXX LOADER provides easy roll around storage when you get your machines home.
- Avoid crowded parking lots or boat launches, FLEXX LOADER allows you to load/unload anywhere your truck will go.