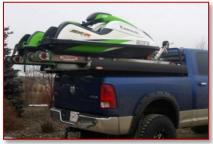

# FLEXXLOADER from TRUCKBOSS takes toy hauling to the next level.

Now with a single platform you can carry PWCs and Snow Bikes on your TRUCKBOSS deck. Utilizing the integrated winch loading functionality of the TRUCKBOSS Truck Deck along with the FLEXXLOADER cradle and guide system you can carry Snow Bikes, Jet Skis, or Sit Down PWCs. Moreover FLEXXLOADER also can be converted to a buggy system for storage at home or for unloading closer to the fun.

## **A Revolution In Toy Hauling**

TRUCKB#9

FLEXXLØRDER

- FLEXXLOADER allows you to carry up to two Snow Bikes, Two Sit Down PWCs, with the large cradles or three Stand-up PWCs with the small cradles on your TRUCKBOSS DECK.
- A single FLEXXLOADER can be converted to be used for both Snow Bikes and PWC's
- With FLEXXLOADER you can secure your load on the ground using 6 D-Rings and in the case of the water version the hand winch.
- The system is attached to the deck with the new and improved guide and slide system that locks the load down with ease.
- FLEXX LOADER loading is easy and safe using the TRUCKBOSS winch system.
- The system now incorporates an optional push back mechanism to make unloading easier and safer!!
- The proprietary telescoping ramp system is light and easy to use.