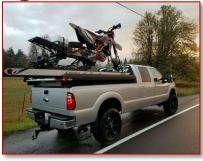

# Now Carry PWC's and Snow Bikes on Your TRUCKBOSS Deck!

Carry 2 Large "Sit Down" PWC's

Carry up to 3"Stand-Up" PWC's

Cradle converts to a beach cart.

Load and Unload Anywhere

# FLEXXLOADER from TRUCKBOSS takes toy hauling to the next level.

Now with a single platform you can carry PWCs and Snow Bikes on your TRUCKBOSS deck. Utilizing the integrated winch loading functionality of the TRUCKBOSS Truck Deck along with the FLEXXLOADER cradle and guide system you can carry Snow Bikes, Jet Skis, or Sit Down PWCs. Moreover FLEXXLOADER also can be converted to a buggy system for storage at home or for unloading closer to the fun.

## TRUCKBOSSDECKS.COM

**Carry 2 Snow Bikes** 

Carry a Snow Bike and still have room for your snowmobile

Tie down your Snow Bike at ground level.

The same cradle is used for Snow Bikes and Large PWC's