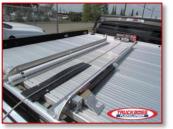

## **A Revolution In Toy Hauling**

TRUCKB#9

FLEXXLØRDER

- FLEXXLOADER allows you to carry up to two Snow Bikes, Two Sit Down PWCs, with the large cradles or three Stand-up PWCs with the small cradles on your TRUCKBOSS DECK.
- A single FLEXXLOADER can be converted to be used for both Snow Bikes and PWC's
- With FLEXXLOADER you can secure your load on the ground using 6 D-Rings and in the case of the water version the hand winch.
- The system is attached to the deck with the new and improved guide and slide system that locks the load down with ease.
- FLEXX LOADER loading is easy and safe using the TRUCKBOSS winch system.
- The system now incorporates an optional push back mechanism to make unloading easier and safer!!
- The proprietary telescoping ramp system is light and easy to use.

#### System Components

- •Large Cradle 11ft X 17"
- •Small Cradle 9ft X 13"
- •PWC Conversion Kit
- •Snow Bike Conversion Kit
- •Push Back System
- •Large Cradle Buggy System
- •Small Cradle Buggy System