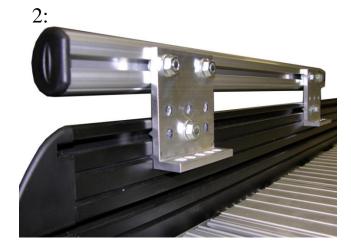

## Side Load Bar Installation:

Your Side Load Bar Assembly will consist of the following parts:

## TBOSS-SLB

| 3X  | 22" RAMP-BAR              |
|-----|---------------------------|
| 6X  | RAIL-ANGLE BRACKET        |
| 24X | 5/16 X 0.75 CARRIAGE BOLT |
| 24X | 5/16" SERRATED FLANGE NUT |
| 6X  | RAMP-BAR PLASTIC END CAP  |
|     |                           |

1. Assemble each of the (3X) SIDE LOAD BARS as follows:

2. Mount each of the SIDE LOAD BARS using (2X) CARRIAGE BOLTS and (2X) SERRATED FLANGE NUTS onto the deck side in one of the following manners:

TOLL FREE: 866-440-6800 www.TRUCKBOSSdecks.com