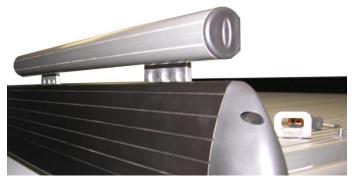

## **TBOSS-SLB Install Guide**

The TRUCKBOSS SIDE LOAD BAR is easily removable and intended to enable side loading and unloading of ATVs onto your TRUCKBOSS deck surface. The TBOSS-SLB comes as a set of 3 bars, intended to be positioned at the front, rear, and center of your deck side.

The TBOSS-SLB may be used as tie-downs along the sides of your TRUCKBOSS.

When 2 sets of TBOSS-SLB are employed (one set per side) the effective height of the deck side is increased to 6".