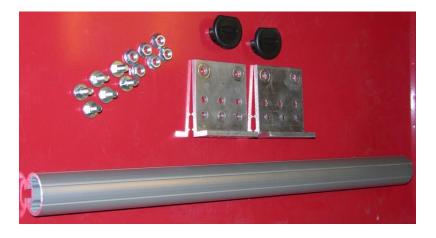

## Side Load Bar Installation:

Your Side Load Bar Assembly will consist of the following parts:

## TBOSS-SLB

| 3X  | 22" RAMP-BAR              |
|-----|---------------------------|
| 6X  | RAIL-ANGLE BRACKET        |
| 24X | 5/16 X 0.75 CARRIAGE BOLT |
| 24X | 5/16" SERRATED FLANGE NUT |
| 6X  | RAMP-BAR PLASTIC END CAP  |
|     |                           |

1. Assemble each of the (3X) SIDE LOAD BARS as follows:

2. Mount each of the SIDE LOAD BARS using (2X) CARRIAGE BOLTS and (2X) SERRATED FLANGE NUTS onto the deck side in one of the following manners:

TOLL FREE: 866-440-6800 www.TRUCKBOSSdecks.com