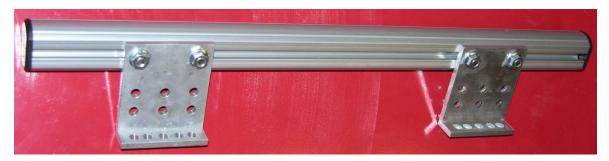

1. Assemble each of the (3X) SIDE LOAD BARS as follows:

2. Mount each of the SIDE LOAD BARS using (2X) CARRIAGE BOLTS and (2X) SERRATED FLANGE NUTS onto the deck side in one of the following manners:

TOLL FREE: 866-440-6800 www.TRUCKBOSSdecks.com