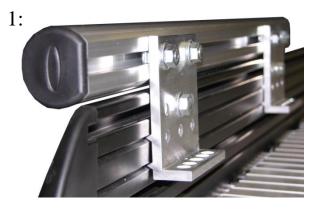

1. Assemble each of the (3X) SIDE LOAD BARS as follows:

2. Mount each of the SIDE LOAD BARS using (2X) CARRIAGE BOLTS and (2X) SERRATED FLANGE NUTS onto the deck side in one of the following manners:

TOLL FREE: 866-440-6800 www.TRUCKBOSSdecks.com